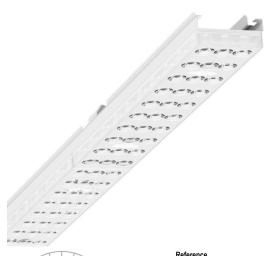

Device mount - Individual.Lens.Optic - direct, extremely wide distribution - visually continuous

Device mount made of a galvanised, profiled steel sheet; surface coated with polyester resin. Tool-free attachment with design-integrated pressure caps guarantee protection against theft and dismantling. Housing colour traffic white RAL 9016; Direct, extremely wide-beam light distribution using individual LED lens optic made of PMMA plastic. The single lens optics ensure absolute ease of assembly and are simple to maintain thanks to the easily cleaned surface. The inner rhythm of the 3-row single lens arrangement and the overriding device mount are perfectly in tune to guarantee a homogeneous appearance in the object. Electrical connection by means of a fixed, 3-pin, quick-fit plug connector and a free choice of phases. Integrated guide for fast contacting. They are exchangeable, permit modernisation and reliably prolong the service life of the overall system.