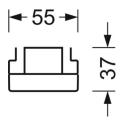

# **MECHANICS**

| Housing colour Dimensions (LxWxH/DxH) |                  | traffic white RAL 9016                                |  |
|---------------------------------------|------------------|-------------------------------------------------------|--|
|                                       |                  | 1531mm x 55mm x 37mm                                  |  |
| Weight (net)                          |                  | 1.9kg                                                 |  |
| Type of installation                  |                  | Mounting rail system installation, Light<br>structure |  |
| Dimensions                            | 8                |                                                       |  |
| L<br>B                                | 1531 mm<br>55 mm | Length<br>Width                                       |  |

Height

37 mm