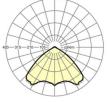

# **DEEP-LINK**

https://www.regiolux.de/en/article/19480004040

Reference ηLB Φ ↓/↑ UGR lat./long. LED 10000lm 840 100 % 98 % / 2 % 23.9 / 24.3